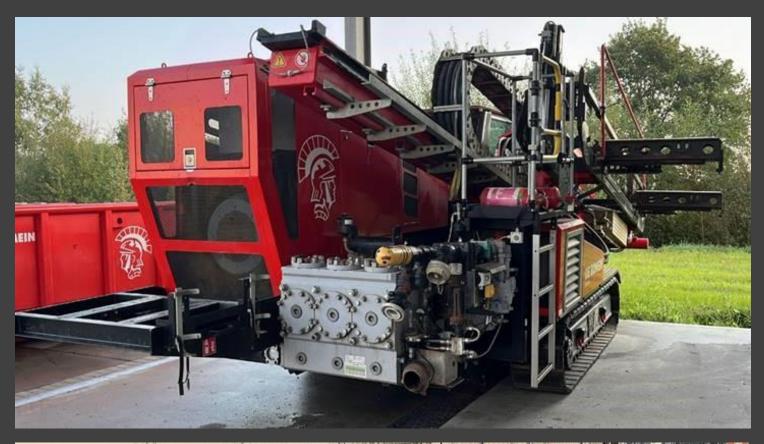

### Prime Drilling PD 45/19

Well maintained rig in excellent condition. Comes with drill rods and a variety of tooling.

Year: 2020 Total hours: 3540

#### **Specifications:**

Power: 205 kW
Torque: 19 kNm
Pull force: 45 ton
Speed: 180 rpm

- Inclination angle: 11 – 18 degrees

- Weight: 18.500 kg

#### On-board pump:

Flow: 750 l/minMax pressure: 60 bar