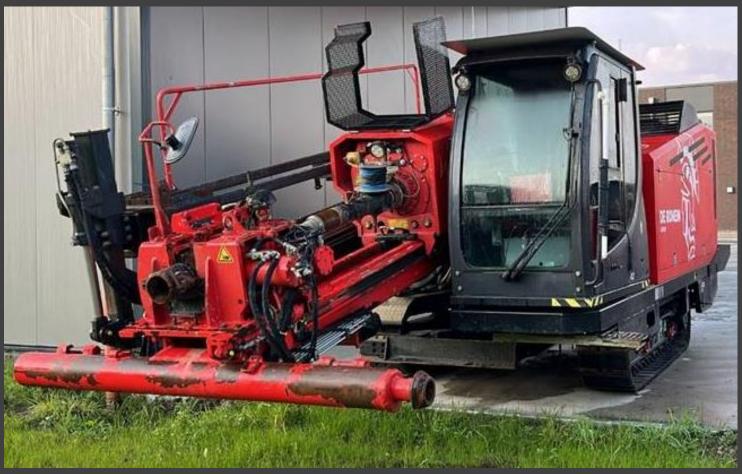

### Prime Drilling PD 45/19

Well maintained rig in excellent condition. Comes with drill rods and a variety of tooling.

Year: 2020 Total hours: 3540

#### **Specifications:**

Power: 205 kW
Torque: 19 kNm
Pull force: 45 ton
Speed: 180 rpm

- Inclination angle: 11 – 18 degrees

- Weight: 18.500 kg

#### On-board pump:

Flow: 750 l/minMax pressure: 60 bar